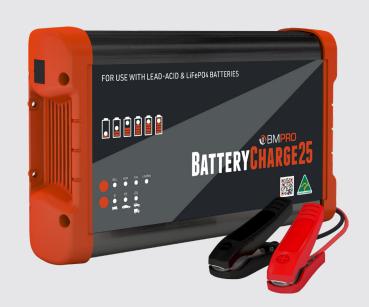

## BATTERYCHARGE 25

## 25A 12V BATTERY CHARGER

BMPRO's BatteryCharge25 is an automatic battery charger with seven charge states designed to increase your battery's life and performance. Depending on the size of the battery, output current is adjustable to 5, 15, or 25 Amps and is compatible with all 12V lead-acid (AGM, Gel, Calcium, Wet) and LiFePO4 Lithium batteries. The BatteryCharge25 is ideal to service your car, caravan, bike, truck or boat battery charging needs.

Equipped with short-circuit, over-temperature and overload protection, the BatteryCharge25 has LED indicators to let you know the charge progress of your battery. The BatteryCharge25 can also be used in power supply mode when not charging your battery.

## **SPECIFICATIONS**

**Output** 5A / 15A / 25A

**Input** 240V, 50Hz

Battery Size 60-800Ah

Battery Type Lead-acid, LiFePO4

Battery Chemistry AGM, Gel, Calcium or Wet, LiFePO4

**Charger Type** Multi-stage

Power Supply Mode 12V

## **KEY FEATURES**

- 10-year warranty
- 7-stage charger with adjustable output
- Ability to charge multiple battery chemistries
- LED indicators show charge progress
- Overload and reverse connection protection
- Capable of charging battery sizes 50-300Ah and up to 500Ah (float/trickle)
- Durable casing
- Included output cable options for battery clamps and fused ring terminals
- Coated PCB for additional humidity resistance